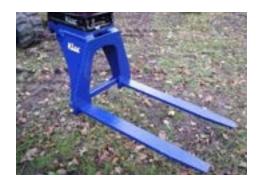

# Fork PALLET LIFT FORK

- Manually or hydraulically adjusted fork
- Compact, innovative, modern concept
- Rugged and durable
- Extremely accurate adjustment
- Chain drive, keeping maintenance to a minimum
- Operates with a recommended pressure of 250 bar, maximum 300 bar

## A TOUCH OF MODERNITY

Available in fixed, manual or hydraulic versions, the Klac pallet fork has an ingenious design for better visibility and handling.

The forged, tempered forks guarantee strength and longevity.

#### The fixe version

Product also designed to be used with the rotating coupler: holds the load in a horizontal position.

Has a detachable stand for easy coupling/ uncoupling.