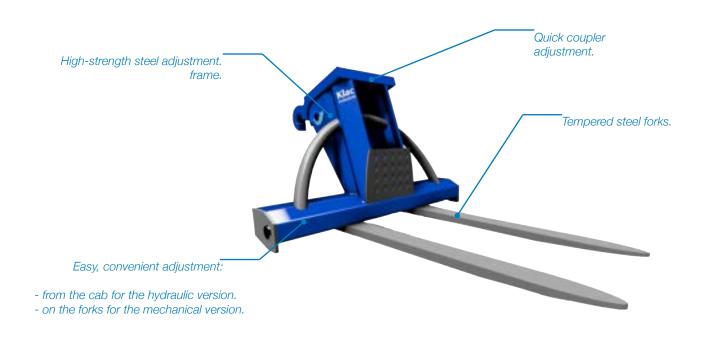

## A TOUCH OF MODERNITY

Available in fixed, manual or hydraulic versions, the Klac pallet fork has an ingenious design for better visibility and handling.

The forged, tempered forks guarantee strength and longevity.

In the hydraulic version, the distance between the hydraulic forks is increased or decreased by means of a control in the cab (increased operator safety and efficiency).

The entire mechanism is protected against any external impacts.

he mechanical forks are held in the correct position by a sturdy stop and their position is adjusted manually.

The hydraulic forks are held in the correct position by a double-acting check valve. The position is adjusted from the cab.

#### The fixe version

Product also designed to be used with the rotating coupler: holds the load in a horizontal position.

Has a detachable stand for easy coupling/ uncoupling.