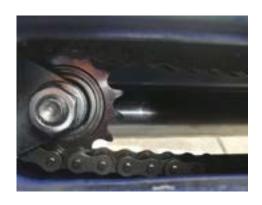

# Fork PALLET LIFT FORK

- Manually or hydraulically adjusted fork
- Compact, innovative, modern concept
- Rugged and durable
- Extremely accurate adjustment
- Chain drive, keeping maintenance to a minimum
- Operates with a recommended pressure of 250 bar, maximum 300 bar

#### **TECHNICAL FEATURES**

The cylindrical sliding guide is casehardened and the bushings are sintered to ensure maximum strength and durability.

The chain tensioner system is simple and enables movements to be performed with absolute accuracy.