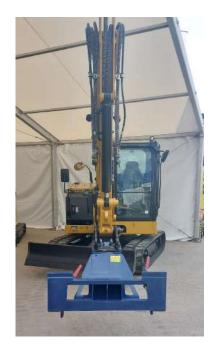

## THE PERFECT MATCH!

This equipment is designed to enable mini-excavator users to mount all their SKID STEER accessories on his machine.

Your mini-excavator is more versatile, which considerably reduces investment and operating costs.