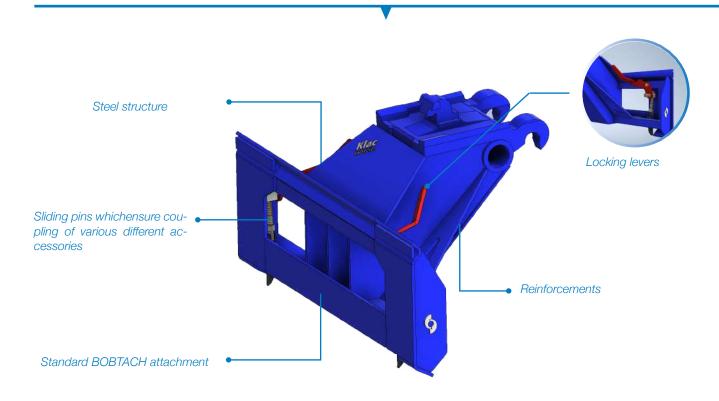

- · All-steel SE355 structure
- Lateral reinforcements to increase the strength
- Ideal adapter geometry for the use of earthmoving equipment (tiller blade, sweeper)

## **TECHNICAL FEATURES**

- To mount an accessory, simply align the mounting plate of the skid-steer with the adapter accessories, engage the wedges of the attachment and lower the levers until they lock firmly into place.
- The standard BobTach mounting system allows attachments to be changed in less than a minute. Use a bucket, auger, rake, grapple, etc.