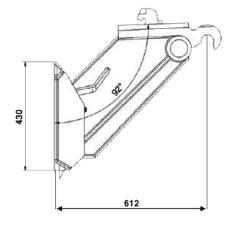

## **TECHNICAL FEATURES**

- To mount an accessory, simply align the mounting plate of the skid-steer with the adapter accessories, engage the wedges of the attachment and lower the levers until they lock firmly into place.
- The standard BobTach mounting system allows attachments to be changed in less than a minute. Use a bucket, auger, rake, grapple, etc.

## THE RANGE Adapter **SKID-K**

|            | <b>Model E / 2</b> (Mxs of 3,5 to 5,5t) | Model F / 3<br>(Mxs of 5,5 to 8t) | Model G<br>(Mxs of 8 to 12t) |
|------------|-----------------------------------------|-----------------------------------|------------------------------|
| Peso<br>kg | 127                                     | 135                               | 155                          |