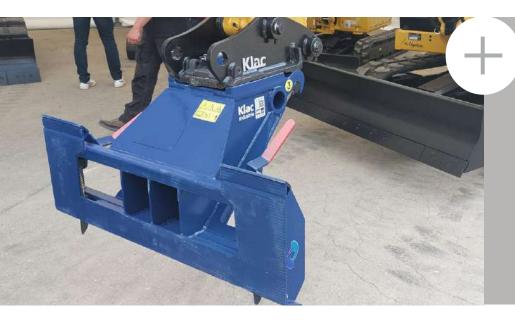

## **TECHNICAL FEATURES**

- To mount an accessory, simply align the mounting plate of the skid-steer with the adapter accessories, engage the wedges of the attachment and lower the levers until they lock firmly into place.
- The standard BobTach mounting system allows attachments to be changed in less than a minute. Use a bucket, auger, rake, grapple, etc.