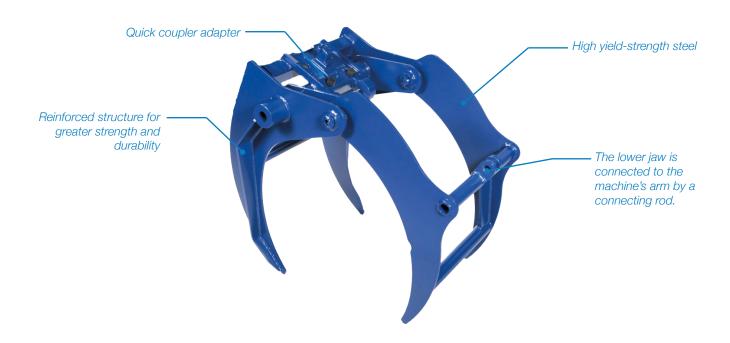

The lower jaw is connected to the machine's arm by a connecting rod. The upper jaw, activated by the cylinder, closes on the body to be moved.

The lower jaw is positioned.

All that remains is to close the upper jaw to «pinch» the body.

The upper jaw, activated by the cylinder closes, blocking by this way the two bodies .