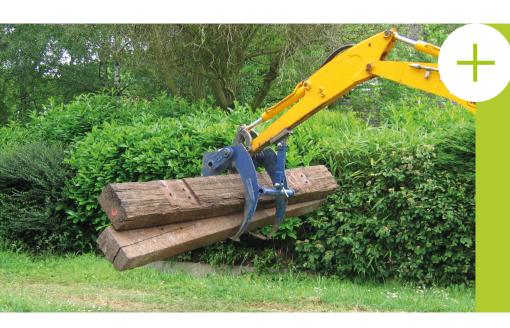

## DON'T LOSE A MINUTE!

Klac Manip, the solution for all your cut branches, tree trunks, stones, rocks and garbage. It can also be used to load these different materials into a truck. It's an essential accessory for landscapers, nurserymen, local authorities, renting companies, etc.

## **TECHNICAL FEATURES**

Hydraulic clamps already exist. But the Klac manip stands out in the fact that it does not require any other additional hydraulics devices and can be hooked up like a bucket with the Klac system.