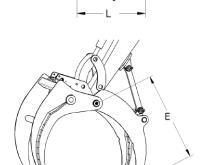

## THE RANGE KLAC MANIP

Model C / 0 (0,8 - 2t) Model D / 1 (2 - 3,5t)

Model E / 2 (4 - 5,5t)

Model F / 3 (5,5 - 8t)

| Ref      | Weight | Е     | L   |
|----------|--------|-------|-----|
|          | kg     | mm    | mm  |
| MAN500CB | 65     | 800   | 500 |
| MAN500DB | 91     | 1 000 | 550 |
| MAN750EB | 200    | 1 300 | 750 |
| MAN950FB | 300    | 1 600 | 950 |