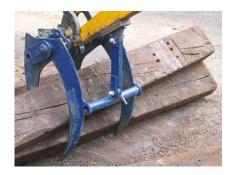

The lower jaw is connected to the machine's arm by a connecting rod. The upper jaw, activated by the cylinder, closes on the body to be moved.

The lower jaw is positioned.

All that remains is to close the upper jaw to «pinch» the body.